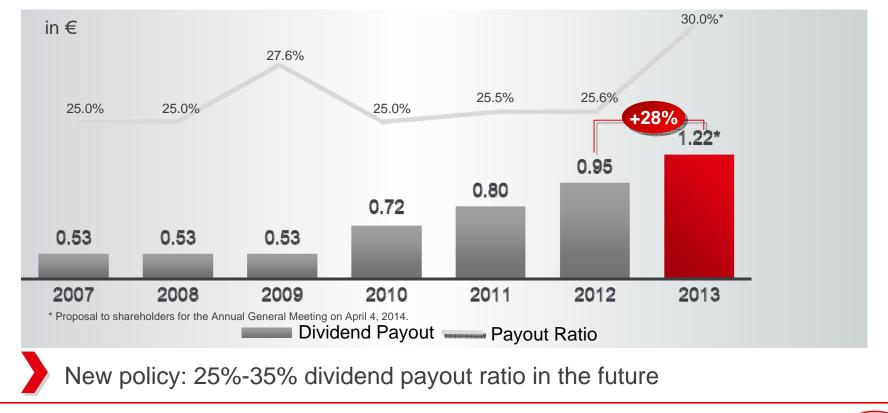

#### **Excellence** in value creation

\* Proposal to shareholders for the Annual General Meeting on April 4, 2014.

# Dividend development & payout ratio

2007-2013