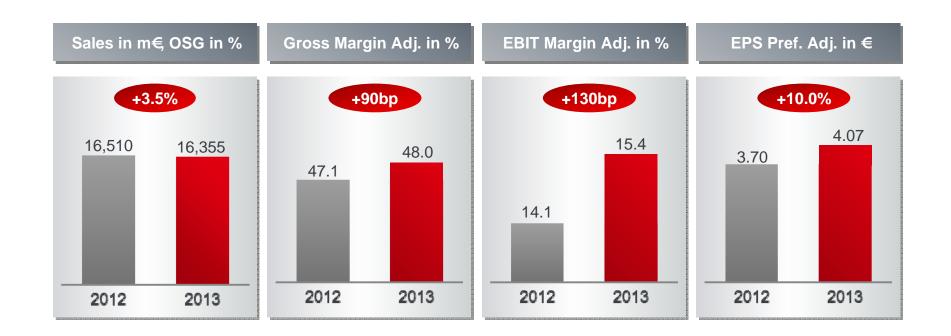

## Key figures FY 2013

| OSG               | Adj. EBIT margin   | Adj. EPS growth   |
|-------------------|--------------------|-------------------|
| +3.5%             | 15.4%              | +10.0%            |
| NWC in % of sales | Net financial pos. | Div. payout ratio |
| 2.3%              | 959 m€             | 30%               |

#### 2013 Guidance achieved

|                      | Guidance FY 2013 | FY 2013 |
|----------------------|------------------|---------|
| Organic sales growth | 3 - 5%           | 3.5%    |
| Adjusted EBIT margin | ~ 15.0%          | 15.4%   |
| Adjusted EPS growth  | ~ 10%            | 10.0%   |