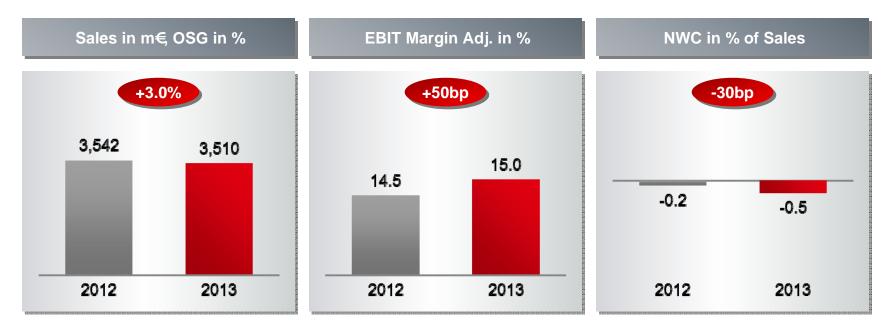

## Adhesive Technologies

Key figures 2013

• Excellent EBIT margin increase driven by portfolio optimization and efficiency gains