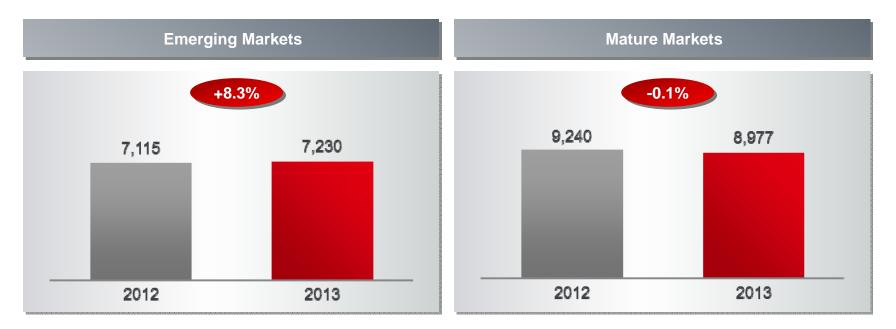

## Sales growth by region in m€, OSG in %

• Continuous balanced and focused approach in Emerging Markets

## Sales growth by region in m€, OSG in %

- BRIC very strong, Emerging Markets in Asia strong
- Southern Europe and Japan with continued weakness