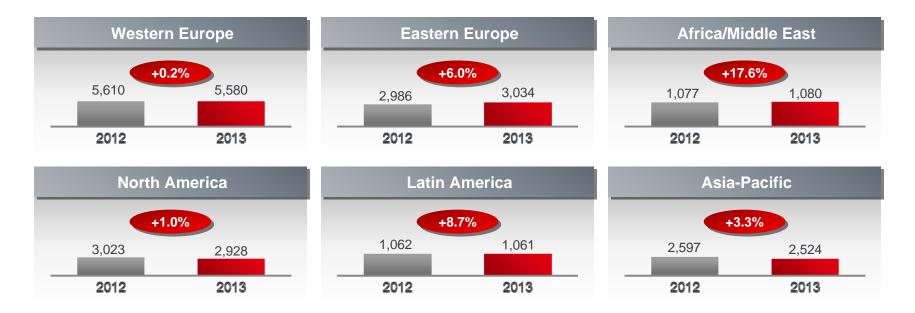

## Sales growth by region in m€, OSG in %

• Continuous balanced and focused approach in Emerging Markets

## Sales growth by region in m€, OSG in %

- BRIC very strong, Emerging Markets in Asia strong
- Southern Europe and Japan with continued weakness