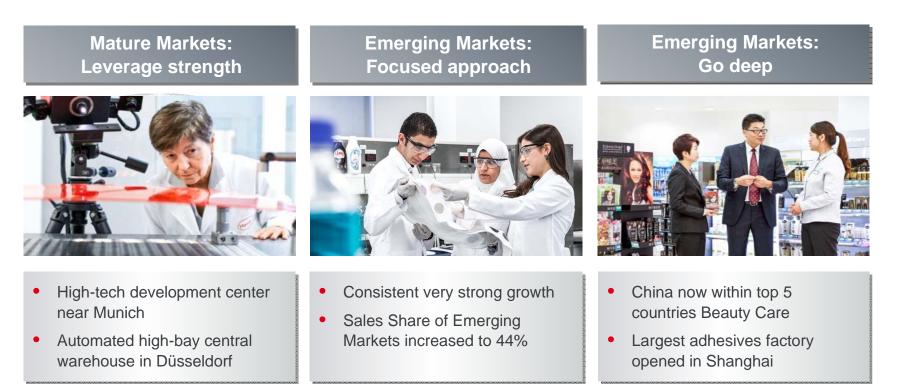

## **Globalize – Focus on regions with high potential**

## Sales growth by region in m€, OSG in %

• Continuous balanced and focused approach in Emerging Markets

## Sales growth by region in m€, OSG in %

- BRIC very strong, Emerging Markets in Asia strong
- Southern Europe and Japan with continued weakness