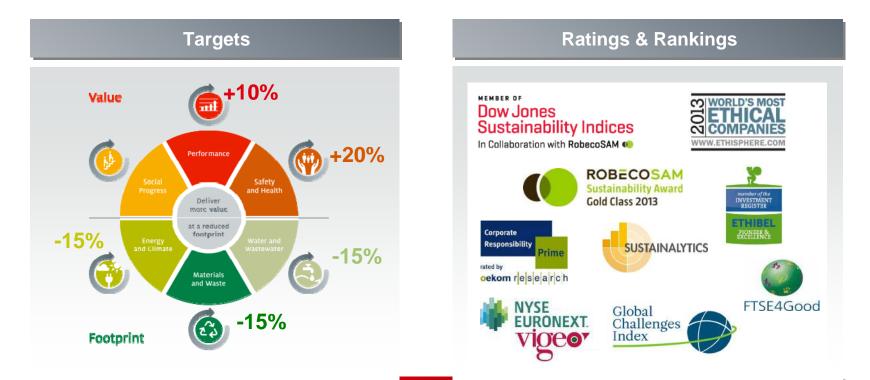

## **Strategy 2013: Achieving more with less**

Value

Footprint

# Three strategic principles:

the footprint made by our operations by 2030

Triple the value we create for

Partners

People

### Measure success

Safety nd Healt

Deliver more value at a reduced footprint

Materials and Waste

22

### **Our success**

#### Significant progress and external recognition confirm our success