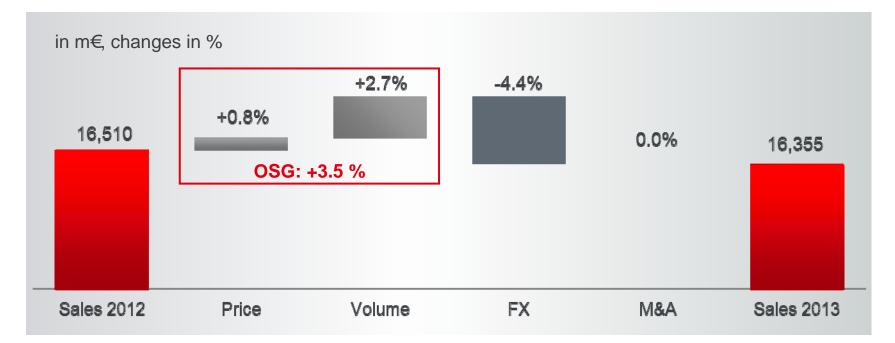

#### **Sales growth**

• Pressure from FX: mainly US Dollar and Emerging Markets currencies

## Sales growth by region in m€, OSG in %

• Continuous balanced and focused approach in Emerging Markets

## Sales growth by region in m€, OSG in %

- BRIC very strong, Emerging Markets in Asia strong
- Southern Europe and Japan with continued weakness