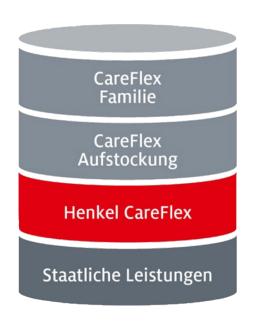

#### Henkel CareFlex

Henkel insurance for all employees to reduce the statutory care gap.

- CareFlex top up the individual, tailor-made higher insurance
- CareFlex family the coverage of spouses, partners, children and parents