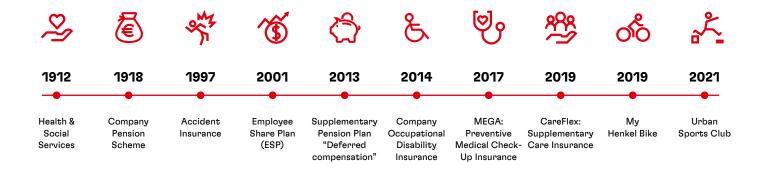

#### We attract and retain our talents!

Over the years, we have continuously expanded our Henkel "**Premium Social Benefits**" package to make Henkel even more attractive for you. Together with the statutory and collectively agreed social benefits, the Henkel supplementary package promotes the health and well-being of all employees and supports you in emergency situations.