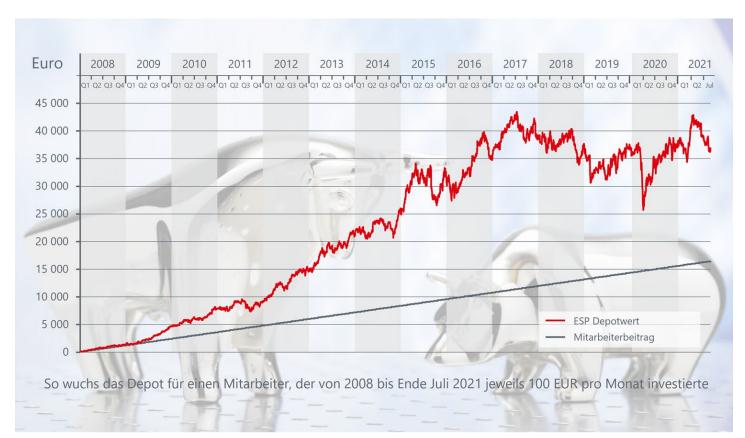

tary package promotes the health and well-being of all employees and supports you in emergency situations.

#### **Social Benefits@Henkel**



# **5. EMPLOYEE SHARE PLAN (ESP)**PARTICIPATION IN THE SUCCESS OF THE COMPANY



At Henkel, you have the opportunity to become a Henkel shareholder by purchasing preferred shares. You will receive a Henkel subsidy of currently 33.33% on your monthly subscription amount.

The **Employee Share Plan (ESP)** is open to employees of the Henkel Group who are employed (on a permanent or temporary basis) by Henkel AG & Co. KGaA or an affiliated company and whose entry date is before the beginning of the enrollment period (i.e. October 01).

You receive a corresponding dividend for the acquired and bonus shares.



#### Our employee share program pays off!