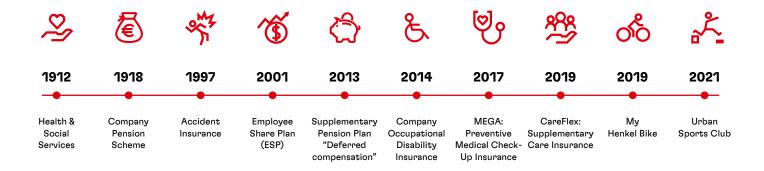

### HENKEL – AN ATTRACTIVE EMPLOYER WE OFFER MORE THAN JOBS!

#### We attract and retain our talents!

Over the years, we have continuously expanded our Henkel "**Premium Social Benefits**" package to make Henkel even more attractive for you. Together with the statutory and collectively agreed social benefits, the Henkel supplementary package promotes the health and well-being of all employees and supports you in emergency situations.

#### **Social Benefits@Henkel**